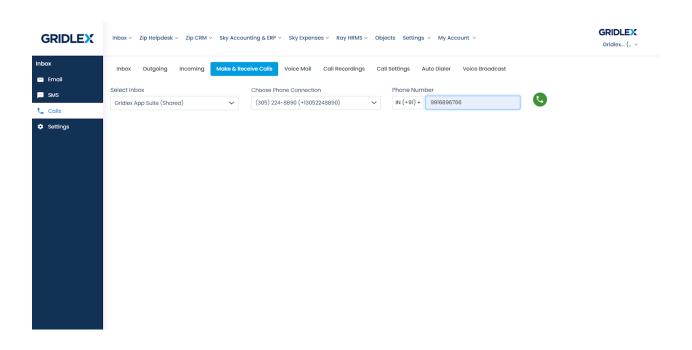

### **Step 4: Start Making Calls**

In your Gridlex Zip account, go to the "Make & Receive Calls" section. Dial the phone number you wish to call by entering the number in the "Phone Number" field. Press the "Call" button to initiate the call.