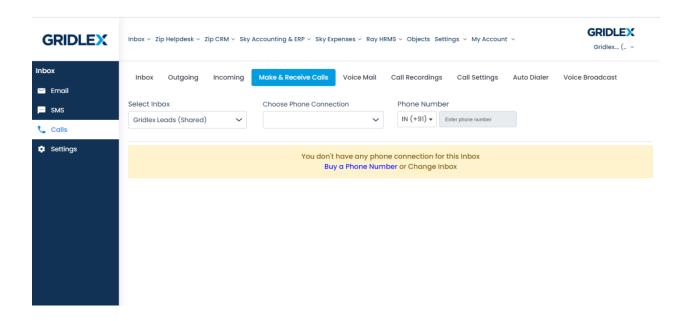

### **Step 3: Buy a Phone Number**

Click on "Buy a Phone Number". Browse the available phone numbers and choose the one you prefer.

Note: If the cost of the selected number exceeds \$2, you need to add more funds to your wallet. To add funds, navigate to the "Wallet" section and follow the prompts to deposit the required amount. Once you have sufficient funds, proceed to purchase the chosen phone number.