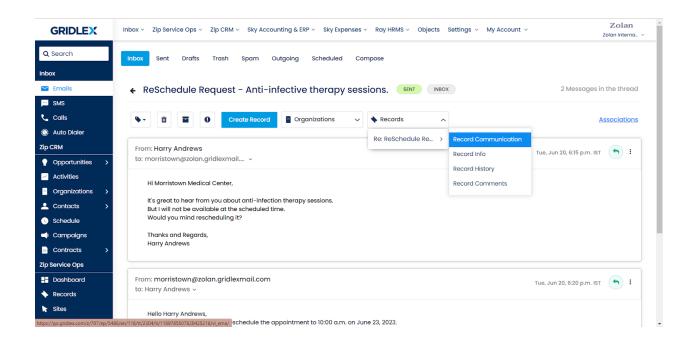

## Step 3: Click on "Create Record" from the menu bar.

| GRIDLEX         | Inbox ~ Zip Service Ops ~ Zip CRM ~ Sky Accounting & ERP ~ Sky Expenses ~ Ray HRMS ~ Objects Settings ~ My Account       | ~                                     | Zolan<br>Zolan Interna. |
|-----------------|--------------------------------------------------------------------------------------------------------------------------|---------------------------------------|-------------------------|
| <b>2</b> Search | Inbox Sent Drafts Trash Spam Outgoing Scheduled Compose                                                                  |                                       |                         |
| box             |                                                                                                                          |                                       |                         |
| 2 Emails        | ← ReSchedule Request - Anti-infective therapy sessions. SENT (NBOX)                                                      | 2 Messages in                         | the thread              |
| SMS             |                                                                                                                          |                                       |                         |
| Calls           | Image: Create Record     Image: Organizations     Image: Records     Image: Create Records                               | A                                     | ssociations             |
| Auto Dialer     |                                                                                                                          |                                       |                         |
| p CRM           | From: Harry Andrews                                                                                                      | Tue, Jun 20, 6:15 p.m. IST            | •                       |
| Opportunities > | to: morristown@zolan.gridlexmail v                                                                                       | · · · · · · · · · · · · · · · · · · · |                         |
| Activities      | Hi Morristown Medical Center,                                                                                            |                                       |                         |
| Organizations > |                                                                                                                          |                                       |                         |
| Contacts >      | It's great to hear from you about anti-infection therapy sessions.<br>But I will not be available at the scheduled time. |                                       |                         |
| Schedule        | Would you mind rescheduling it?                                                                                          |                                       |                         |
| Campaigns       | Thanks and Regards,                                                                                                      |                                       |                         |
| Contracts >     | Harry Andrews                                                                                                            |                                       |                         |
| p Service Ops   |                                                                                                                          |                                       |                         |
| Dashboard       | From: morristown@zolan.gridlexmail.com                                                                                   | Tue, Jun 20, 6:20 p.m. IST            | •                       |
| Records         | to: Harry Andrews ~                                                                                                      |                                       |                         |
| Sites           | Hello Harry Andrews,<br>As per your request, we will reschedule the appointment to 10:00 a.m. on June 23, 2023.          |                                       |                         |

**Step 12:** To directly view this record from the email, go to the email thread and click on the "Records" tab. Or hover over the Records tab to directly access specific tabs of the record, like Record Communication, Record Info, etc.