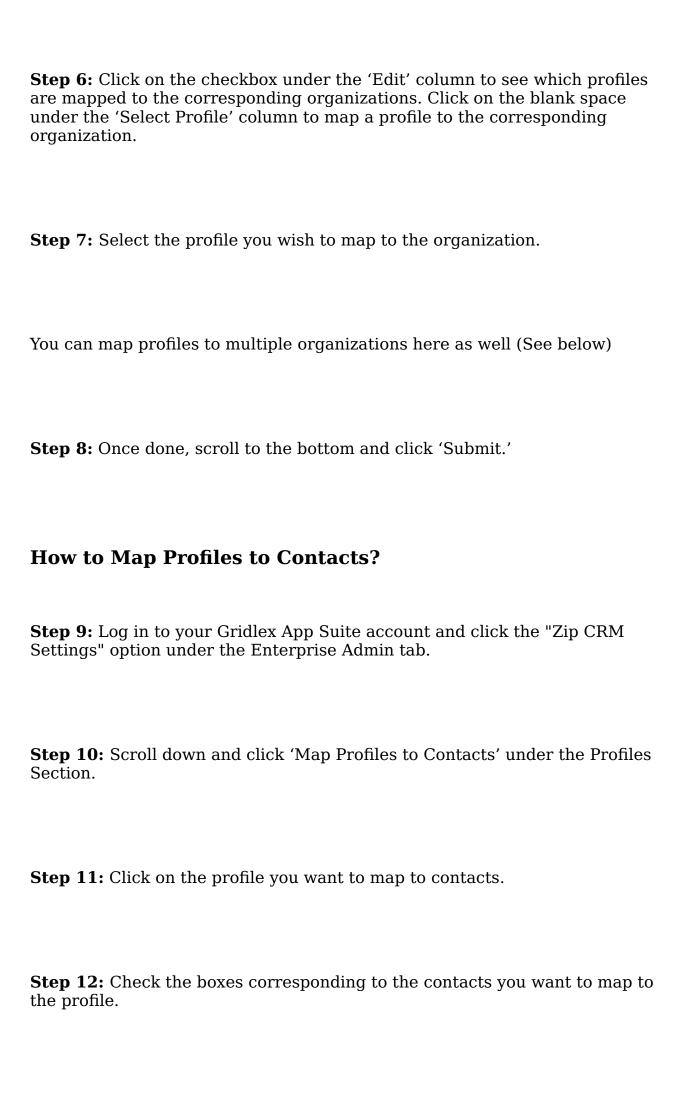

ick 'Map Profiles to Organizations' under the Profiles Section.                                       |
| <b>Step 3:</b> Click on the profile name you want to map to organizations.                                                             |
| You'll see a list of all Organizations here.                                                                                           |
| <b>Step 4:</b> Once you have located the organizations you want to map to the profile, check the corresponding box and click 'Submit.' |
| <b>Step 5:</b> Return to the profile list page and click 'Profiles Mapped to Organizations.'                                           |
| On this page, you can map multiple profiles to organizations.                                                                          |