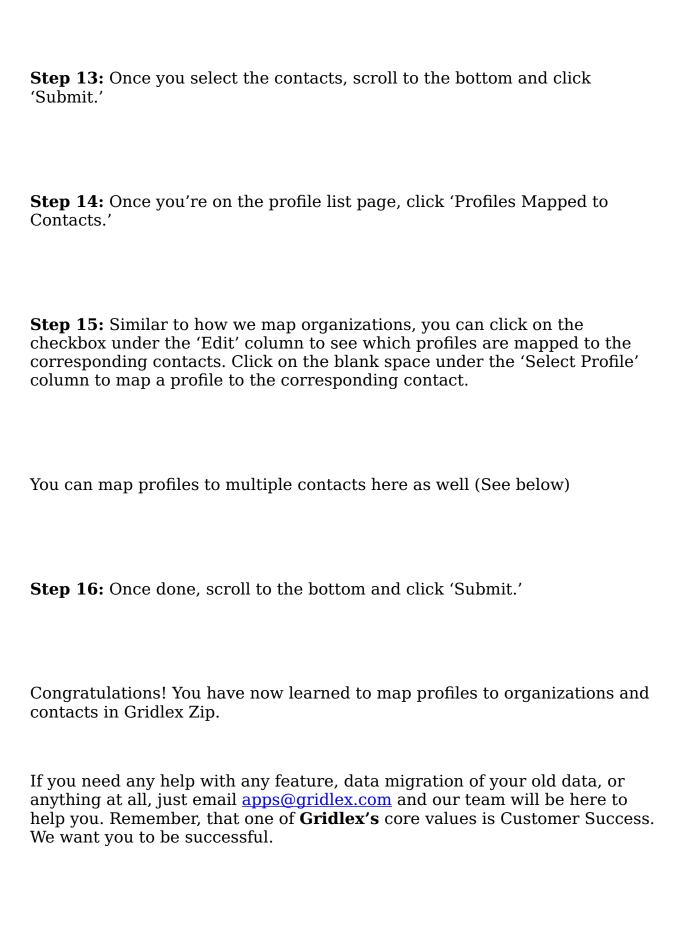

k 'Map Profiles to Organizations' under the Profiles Section.                                       |
| <b>Step 3:</b> Click on the profile name you want to map to organizations.                                                             |
| You'll see a list of all Organizations here.                                                                                           |
| <b>Step 4:</b> Once you have located the organizations you want to map to the profile, check the corresponding box and click 'Submit.' |
| <b>Step 5:</b> Return to the profile list page and click 'Profiles Mapped to Organizations.'                                           |
| On this page, you can map multiple profiles to organizations.                                                                          |